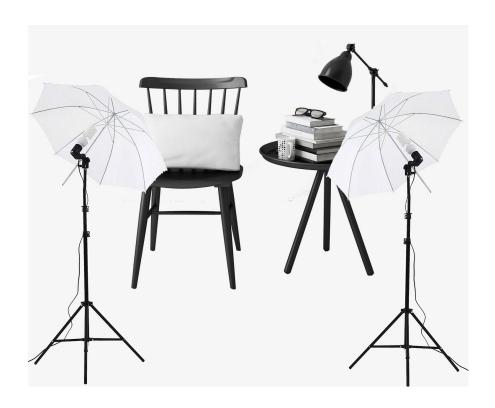

- 5. Screw the light bulb into the light holder
- 6. Open the umbrella

- 7. Fix the umbrella on the light holder.
- 8. Then the light kit is completed! Just make a small adjustment for better shooting result. (The shooting objects are not included in the package)