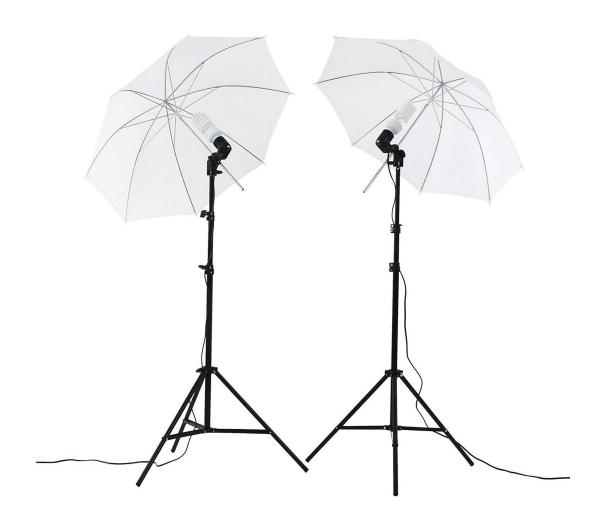

## **Upland Translucent Umbrella Lighting Kit**

## Part 1 What's in the Package

Umbrella X 2 pcs

Light Bulb X 2 pcs

**Light Stand X 2 pcs** 

Light Holder X 2 pcs

## Part 2 Assembly Instructions

Unfold the light stand after loosening the knobs

- Extend the stand to the appropriate height
- Lock the stand by fastening the knobs
- Screw the light holder on the light stand

- 5. Screw the light bulb into the light holder
- 6. Open the umbrella

- 7. Fix the umbrella on the light holder.
- 8. Then the light kit is completed! Just make a small adjustment for better shooting result. (The shooting objects are not included in the package)