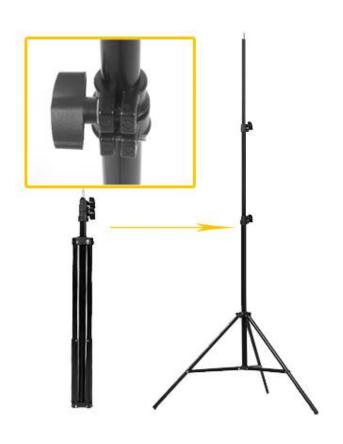

## Part 2 Assembly Instructions

Unfold the light stand after loosening the knobs

- Extend the stand to the appropriate height
- Lock the stand by fastening the knobs
- Screw the light holder on the light stand