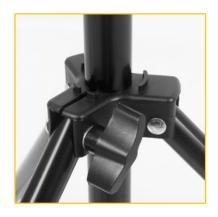

## Part 2 Assembly Instructions

Unfold the light stand after loosening the knobs

- Extend the stand to the appropriate height
- Lock the stand by fastening the knobs
- Screw the light holder on the light stand