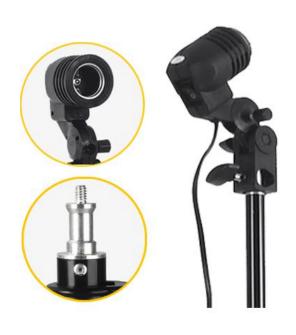

- 5. Screw the light bulb into the light holder
- 6. Open the umbrella

- 7. Fix the umbrella on the light holder.
- 8. Then the light kit is completed! Just make a small adjustment for better shooting result. (The shooting objects are not included in the package)