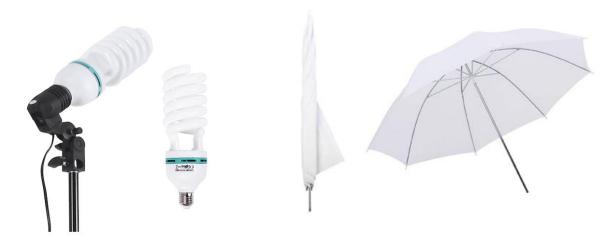

## Part 1 What's in the Package

Umbrella X 2 pcs

Light Bulb X 2 pcs

**Light Stand X 2 pcs** 

Light Holder X 2 pcs

## Part 2 Assembly Instructions

Unfold the light stand after loosening the knobs

- Extend the stand to the appropriate height
- Lock the stand by fastening the knobs
- Screw the light holder on the light stand

- 5. Screw the light bulb into the light holder
- 6. Open the umbrella

- 7. Fix the umbrella on the light holder.
- 8. Then the light kit is completed! Just make a small adjustment for better shooting result. (The shooting objects are not included in the package)