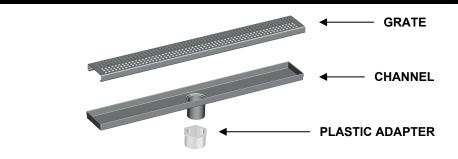

# Installation overview for grate and channels

Please, use this installation instruction if you have purchased one of the following products:

Tile-insert;

Wedge wire;

Square pattern punch grate;

Mirror polished wedge wire

#### INSTALLATION OVERVIEW

STEP 1: Check the positioning and the location of the channel

provided by Bronstarz Drains by installing it into the

waste outlet using the plastic adapter.

STEP 2: Create the sloped mortal layer using shower pan liner

per manufacturer's instruction.

STEP 3: Place the channel to its position by installing our plastic

adapter into the waste outlet first, then inserting the

channel outlet into the plastic adapter.

STEP 4: Build up one more layer of the mortar around the

channel, then insert the thinset and tiles per

manufacturer's instruction.

STEP 5: Install tile into the tile-insert tray (Tile-insert grate only)

STEP 6: Place the grate on top of the channel.

Failure to comply may void all warranties