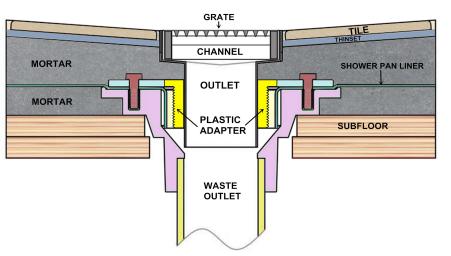

#### INSTALLATION OVERVIEW

STEP 1: Check the positioning and the location of the channel

provided by Bronstarz Drains by installing it into the

waste outlet using the plastic adapter.

STEP 2: Create the sloped mortal layer using shower pan liner

per manufacturer's instruction.

STEP 3: Place the channel to its position by installing our plastic

adapter into the waste outlet first, then inserting the

channel outlet into the plastic adapter.

STEP 4: Build up one more layer of the mortar around the

channel, then insert the thinset and tiles per

manufacturer's instruction.

STEP 5: Install tile into the tile-insert tray (Tile-insert grate only)

STEP 6: Place the grate on top of the channel.

Failure to comply may void all warranties